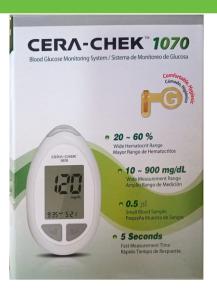

#### Technical specifications of CERA-CHEK™:

- Model No: G 300
- Methodology: Electrochemistry
- Measurement Time: 5 Seconds
- Blood Sample Volume: 0.5
- Sample Type: Capillary and venous blood
- Measurement Range: 10 ~ 900 mg.dL (0.6 ~ 50 mmol/L)
- Memory: 1.000
- LED Indicator: Indication LED lighting
- PC Interface: USB
- Calibration: Code-key
- Operation Condition Temp. : 4 ~ 40°C / Humi. < 85%</li>
- Storage Condition Meter: -10 60°C, Strip. : 1 32°C
- Battery: CR-2032 (1 Coin Battery) Battery Life 3.000 Tests (with LED lighting: 1.000 tests)
- Meter Dimensions (WxLxT): 53.6 mm x 94 mm x 14.9 mm
- Weight: 35 g (with battery)

### Convenience:

- •LED Indicator
- •Hematocrit FREE 10~70%
- •Wide measurement range: 10~900 mg/dL; 0.6-50mmol/l
- Neonatal & gestational testing